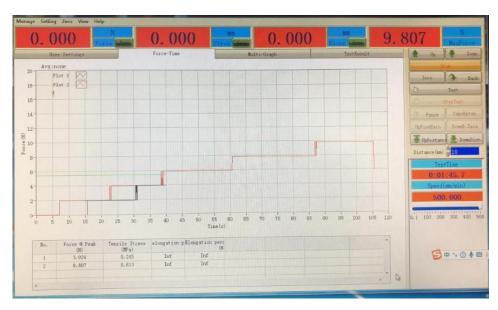

# **Test Curve**

It will show the test data synchronously, and you can see the curve change during the test

# **Test Result**

To show test information, including test person, test standard, test curve, test max load etc, can add your company