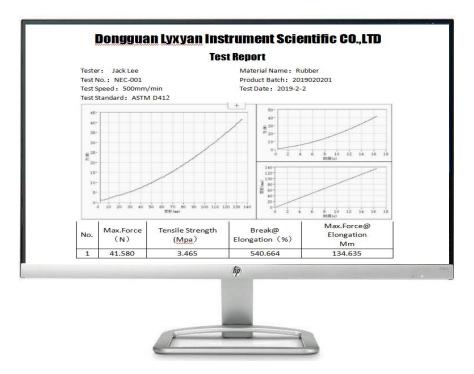

Support custom test parameters;

Adopt an open statement in the form of EXCEL, to support user-defined report format;

Print the query testing results flexibility, support for printing multiple samples, custom sorting print projects