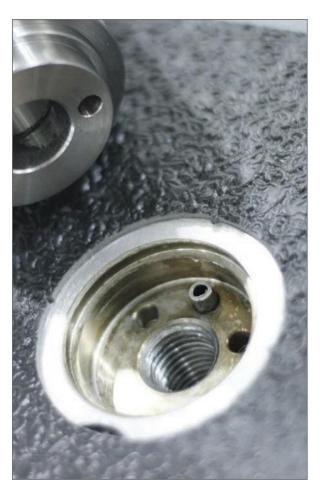

Load-string Alignment

Precision concentricity ring and alignment pins for base adapter and load cell, self-aligning grips, optional specimen centering device.

**Machine Integrity** 

Preloaded ballscrews, precision guidance columns, symmetrical drive system, on-board diagnostics/ real-time error checking, ISO 9001 accredited.