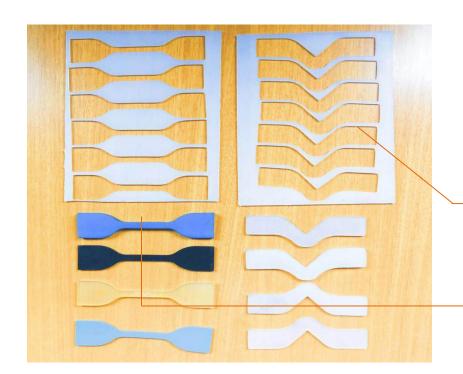

# STANDARD SAMPLE

Lyxyan® Universal

ASTM D 638 Right-Angle (90°) sample

ASTM D 412, ISO 37 Dumbbell sample

ASTM D 638 Right-Angle (90°) Cutter

ASTM D 412 ISO 37 Dumbbell Cutter