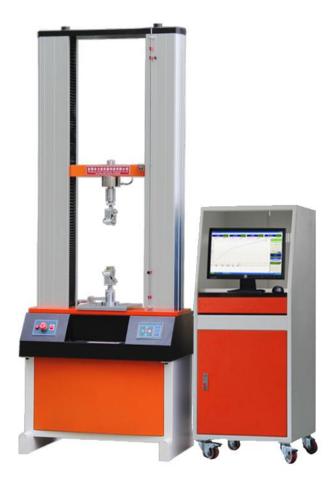

# ATTENTION TODETAIL

Confidence in your Result

Load Cell Construction

The highest quality mechanical and electrical components ensure the maximum level of performance, producing the most accurate results.

Load-string Alignment

Precision concentricity ring and alignment pins for base adapter and load cell, self-aligning grips, optional specimen centering device.

**Machine Integrity** 

Preloaded ballscrews, precision guidance columns, symmetrical drive system, on-board diagnostics/ real-time error checking, ISO 9001 accredited.