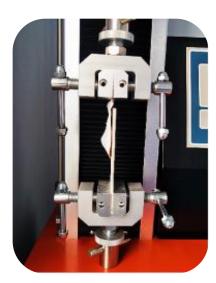

# PART OF NORMAL TEST TYPE

Lyxyan<sup>®</sup> Universal

Rubber Tensile Testing
With Rubber Extensometer

90° Peel Testing For Adhesive Tape

Metal Tensile Testing
With Metal Extensometer

**180°** Peel Testing For Adhesive Tape