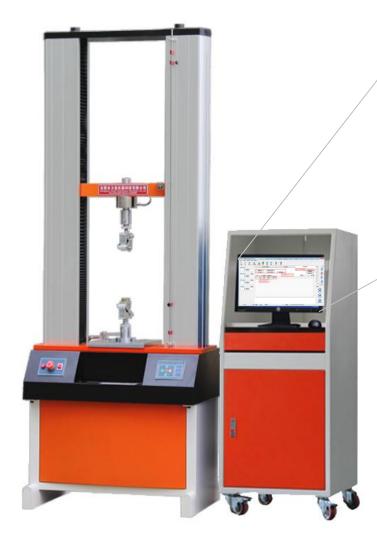

# 20 KN UNIVERSAL TEST MACHINE

MODEL:HZ-1003

### **Introduction for HZ-1003**

This Series machine can be applied to test lots of materials in rubber tensile elongation, compression, tear, big size peel (can 90 degrees and 180 degrees) and other mid-force mechanical test (20KN), such as tires, belt, shoes, plastic, film, acrylic, FRP, ABS, EVA, PU, aluminum-plastic pipe, composite materials, waterproof materials, fibers, textiles, wire and cable, paper, gold foil, ribbons, thread, spring, wood, medicine packaging materials, tapes etc.