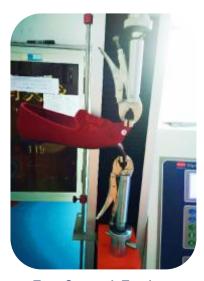

3 Point Bending Testing For Pills or other

Compression Testing For Spring

Tear Strength Testing For Shoes or Leather

Film Puncture Testing For Film