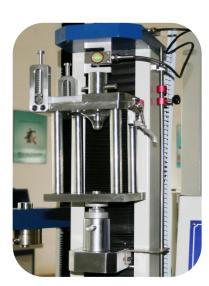

# ATTENTION TODETAIL

Confidence in your Result

Load Cell Construction

The highest quality mechanical and electrical components ensure the maximum level of performance, producing the most accurate results.

Load-string Alignment

Precision concentricity ring and alignment pins for base adapter and load cell, self-aligning grips, optional specimen centering device.

**Machine Integrity** 

Preloaded ballscrews, precision guidance columns, symmetrical drive system, on-board diagnostics/ real-time error checking, ISO 9001 accredited.