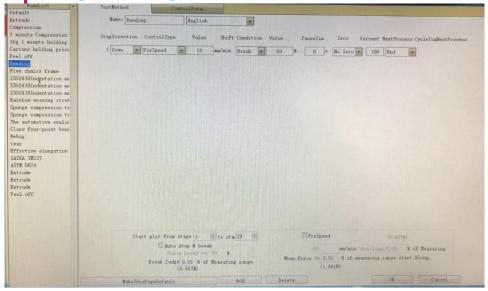

#### **Testing Method, Testing Result**

**Test Method** 

**Test Curve** 

## **Control System**

Support for tensile, compression, shear, bending and other tests;

Support open editing test, editorial standards and editorial procedures,

Support export import testing, standards and procedures;

Support custom test parameters;

Adopt an open statement in the form of EXCEL, to support user-defined report format;

Print the query testing results flexibility, support for printing multiple samples, custom sorting print projects

Procedure supports hierarchical management levels (administrator, tester) user management rights;