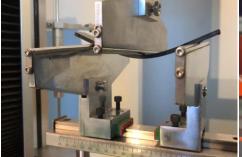

# PART OF NORMAL TEST TYPE

Lyxyan<sup>®</sup> Universal

Rubber Tensile Testing
With Rubber Extensometer

90° Peel Testing For Adhesive Tape

Metal Tensile Testing
With Metal Extensometer

**180°** Peel Testing For Adhesive Tape

3 Point Bending Testing For Pills or other

Compression Testing For Spring

Tear Strength Testing For Shoes or Leather

Film Puncture Testing For Film