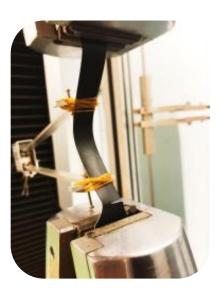

# PART OF NORMAL TEST TYPE

Lyxyan<sup>®</sup> Universal

Rubber Tensile Testing
With Rubber Extensometer

90° Peel Testing For Adhesive Tape

Metal Tensile Testing
With Metal Extensometer

**180°** Peel Testing For Adhesive Tape