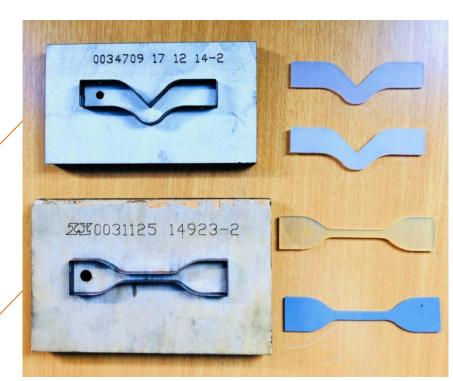

# STANDARD SAMPLE

Lyxyan® Universal

ASTM D 638 Right-Angle (90°) sample

ASTM D 412, ISO 37 Dumbbell sample

ASTM D 638 Right-Angle (90°) Cutter

ASTM D 412 ISO 37 Dumbbell Cutter