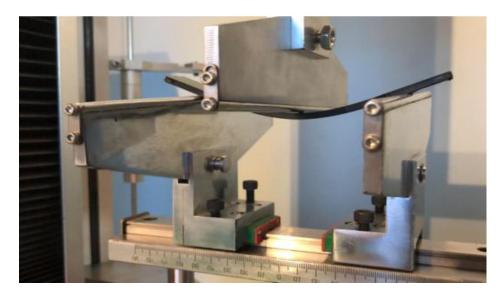

## Rubber, PVC,PE,Polymer,Plastic,Metal:

- (A) Tensile test: Main test tensile strength
- (B) 3point bending test: Test material bending resistance
- (C) Compression test: Test material compression resistance

3 Point Bending Testing For Pills or other

Compression Testing For Spring

Tear Strength Testing For Shoes or Leather

Film Puncture Testing For Film