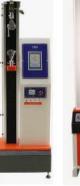

# 20 KN UNIVERSAL TEST MACHINE

MODEL:HZ-1003

### **Introduction for HZ-1003**

This Series machine can be applied to test lots of materials in rubber tensile elongation, compression, tear, big size peel (can 90 degrees and 180 degrees) and other mid-force mechanical test (20KN), such as tires, belt, shoes, plastic, film, acrylic, FRP, ABS, EVA, PU, aluminum-plastic pipe, composite materials, waterproof materials, fibers, textiles, wire and cable, paper, gold foil, ribbons, thread, spring, wood, medicine packaging materials, tapes etc.