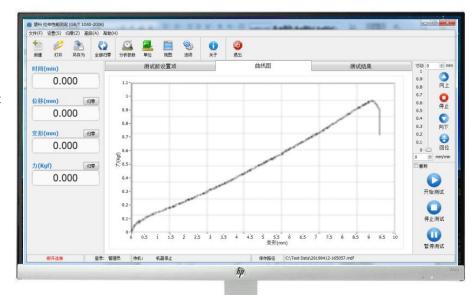

# **Software Main Interface**

A computer software interface, display test data, setup method, sample size

# **Test Result**

To show test information, including test person, test standard, test curve, test max load etc, can add your company

# **Test Curve**

It will show the test data synchronously, and you can see the curve change during the test