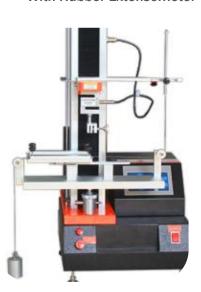

# 20 KN UNIVERSAL TEST MACHINE

MODEL:HZ-1003

### **Introduction for HZ-1003**

This Series machine can be applied to test lots of materials in rubber tensile elongation, compression, tear, big size peel (can 90 degrees and 180 degrees) and other mid-force mechanical test (20KN), such as tires, belt, shoes, plastic, film, acrylic, FRP, ABS, EVA, PU, aluminum-plastic pipe, composite materials, waterproof materials, fibers, textiles, wire and cable, paper, gold foil, ribbons, thread, spring, wood, medicine packaging materials, tapes etc.