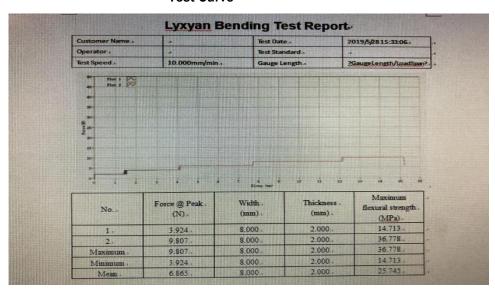

# **Test Result**

To show test information, including test person, test standard, test curve, test max load etc, can add your company