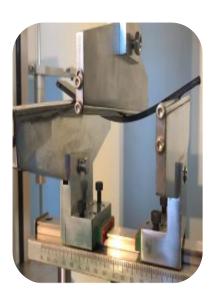

# PART OF NORMAL TEST TYPE

Lyxyan<sup>®</sup> Universal

Rubber Tensile Testing
With Rubber Extensometer

90° Peel Testing For Adhesive Tape

Metal Tensile Testing
With Metal Extensometer

**180°** Peel Testing For Adhesive Tape

3 Point Bending Testing For Pills or other

Compression Testing For Spring

Tear Strength Testing For Shoes or Leather

Film Puncture Testing For Film