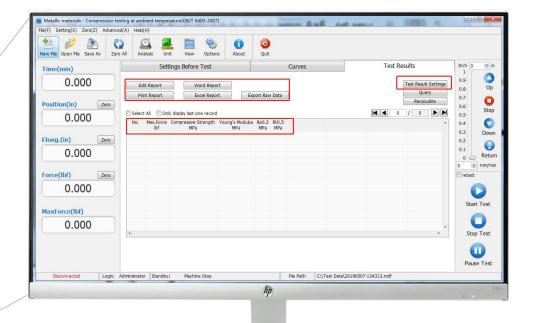

# **Test Result**

To show test information, including test person, test standard, test curve, test max load etc, can add your company

# **Test Curve**

It will show the test data synchronously, and you can see the curve change during the test