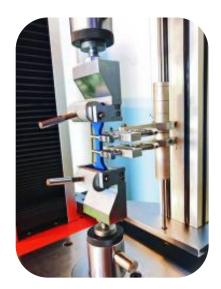

# PART OF NORMAL TEST TYPE

Lyxyan<sup>®</sup> Universal

Rubber Tensile Testing
With Rubber Extensometer

90° Peel Testing For Adhesive Tape

Metal Tensile Testing
With Metal Extensometer

**180°** Peel Testing For Adhesive Tape