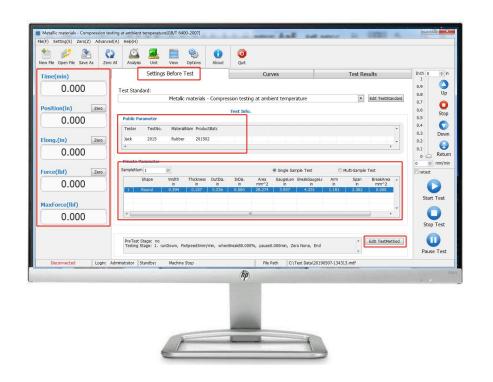

# **Software Main Interface**

A computer software interface, display test data, setup method, sample size