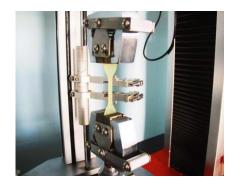

# PART OF NORMAL TEST TYPE

Lyxyan<sup>®</sup> Universal

Rubber Tensile Testing
With Rubber Extensometer

90° Peel Testing For Adhesive Tape

Metal Tensile Testing
With Metal Extensometer

**180°** Peel Testing For Adhesive Tape