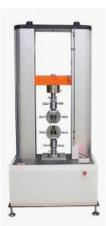

# 20 KN UNIVERSAL TEST MACHINE

MODEL:HZ-1003

### **Introduction for HZ-1003**

This Series machine can be applied to test lots of materials in rubber tensile elongation, compression, tear, big size peel (can 90 degrees and 180 degrees) and other mid-force mechanical test (20KN), such as tires, belt, shoes, plastic, film, acrylic, FRP, ABS, EVA, PU, aluminum-plastic pipe, composite materials, waterproof materials, fibers, textiles, wire and cable, paper, gold foil, ribbons, thread, spring, wood, medicine packaging materials, tapes etc.