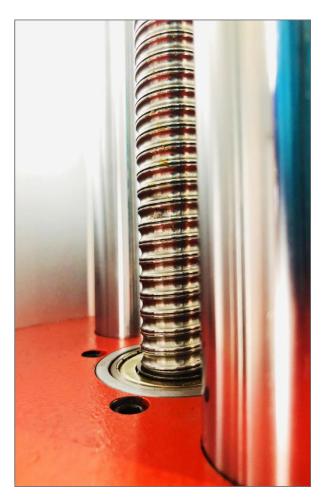

Load-string Alignment

Precision concentricity ring and alignment pins for base adapter and load cell, self-aligning grips, optional specimen centering device.

**Machine Integrity** 

Preloaded ballscrews, precision guidance columns, symmetrical drive system, on-board diagnostics/ real-time error checking, ISO 9001 accredited.