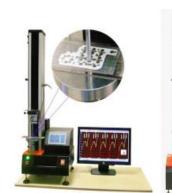

# 20 KN UNIVERSAL TEST MACHINE

MODEL:HZ-1003

### **Introduction for HZ-1003**

This Series machine can be applied to test lots of materials in rubber tensile elongation, compression, tear, big size peel (can 90 degrees and 180 degrees) and other mid-force mechanical test (20KN), such as tires, belt, shoes, plastic, film, acrylic, FRP, ABS, EVA, PU, aluminum-plastic pipe, composite materials, waterproof materials, fibers, textiles, wire and cable, paper, gold foil, ribbons, thread, spring, wood, medicine packaging materials, tapes etc.