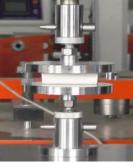

## Rubber, PVC,PE,Polymer,Plastic,Metal:

- (A) Tensile test: Main test tensile strength
- (B) 3point bending test: Test material bending resistance
- (C) Compression test: Test material compression resistance

# PART OF NORMAL TEST TYPE

Lyxyan<sup>®</sup> Universal

Rubber Tensile Testing
With Rubber Extensometer

90° Peel Testing For Adhesive Tape

Metal Tensile Testing
With Metal Extensometer

**180°** Peel Testing For Adhesive Tape

3 Point Bending Testing For Pills or other

Compression Testing For Spring

Tear Strength Testing For Shoes or Leather

Film Puncture Testing For Film